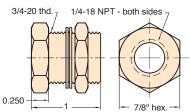

## 15029-2

1/4" NPT Bulkhead Fitting

**Material:** Brass

Thread: O.D. - 3/4 - 20, I.D. 1/4" NPT

Locking Nut: 7/8" hex furnished with two steel lockwashers

Use: Provides rigid connection thru panels or bulkheads up to 1/2" thick