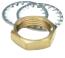

15029-1

1/8" NPT Bulkhead Fitting

Material: Brass

Thread: O.D. - 3/4 - 20, I.D. 1/8" NPT

Locking Nut: 7/8" hex furnished with two steel lockwashers

Use: Provides rigid connection thru panels or bulkheads up to 1/2" thick

## 15029-2

1/4" NPT Bulkhead Fitting

**Material:** Brass

Thread: O.D. - 3/4 - 20, I.D. 1/4" NPT

Locking Nut: 7/8" hex furnished with two steel lockwashers

Use: Provides rigid connection thru panels or bulkheads up to 1/2" thick