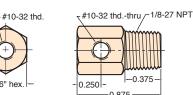

## 15090-1

0.250

0.875

Thread: 1/8" NPT to #10-32

**Use:** To provide connections between the two thread sizes with mounting convenience

Options: (-ENP)

**Material:** Brass

## **15090-2**

1/8" NPT to #10-32 "T" Fitting

7/16" hex.

Material: Brass

Thread: 1/8" NPT to #10-32

Use: To provide connections between the two thread sizes with extra mounting convenience

Options: (-ENP)

1/8" NPT to #10-32 "X" Cross Fitting