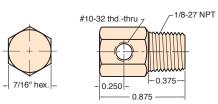

## **15090-2**

1/8" NPT to #10-32 "T" Fitting

7/16" hex.

Material: Brass

Thread: 1/8" NPT to #10-32

Use: To provide connections between the two thread sizes with extra mounting convenience

Options: (-ENP)

1/8" NPT to #10-32 "X" Cross Fitting