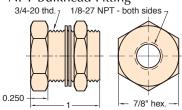

15029-1

1/8" NPT Bulkhead Fitting

Material: Brass

Thread: O.D. - 3/4 - 20, I.D. 1/8" NPT

Locking Nut: 7/8" hex furnished with two steel lockwashers

Use: Provides rigid connection thru panels or bulkheads up to 1/2" thick

## 15029-2

1/4" NPT Bulkhead Fitting

**Material:** Brass

Thread: O.D. - 3/4 - 20, I.D. 1/4" NPT

Locking Nut: 7/8" hex furnished with two steel lockwashers

Use: Provides rigid connection thru panels or bulkheads up to 1/2" thick