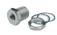

Locking Nut: 9/16" furnished with two steel lockwashers

Use: Provides rigid connection thru panels or bulkheads up to 1/4" thick; use with any Clippard #10-32 threaded fitting or connector

Options: (-ENP)