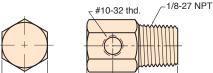

## 15090-1

0.250

0.875

Thread: 1/8" NPT to #10-32

**Use:** To provide connections between the two thread sizes with mounting convenience

Options: (-ENP)

**Material:** Brass