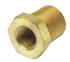

## 15090-1

0.250

0.875

Thread: 1/8" NPT to #10-32

**Use:** To provide connections between the two thread sizes with mounting convenience

Options: (-ENP)

**Material:** Brass