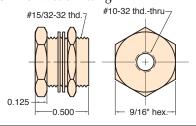

**Material:** Brass

Thread: 1/8" NPT to #10-32

Use: To provide connections between the two thread sizes; can be used as a miniature manifold

Options: (-ENP)

<u>15090-3</u>

15027

**Material:** Brass

Thread: #10-32 tapped both ends

Locking Nut: 9/16" furnished with two steel lockwashers

Use: Provides rigid connection thru panels or bulkheads up to 1/4" thick; use with any Clippard #10-32 threaded fitting or connector

Options: (-ENP)